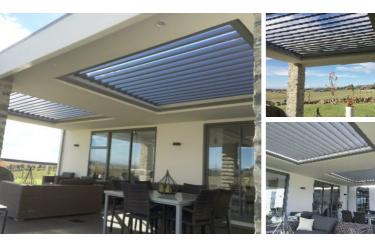

- Transform your outdoor space with a Louvre Solutions opening louvre roof.
- Create and customise it into a liveable and usable area.
- Control the environment at your fingertips.

For more information, contact:

Products include...

- Opening louvre roof (motorised)
- Elliptical sun louvres
- Privacy and security screens
- Gates
- Fences
- · Chimney cowls
- Bracket fixed/end fixed louvres
- Vertical sun shade