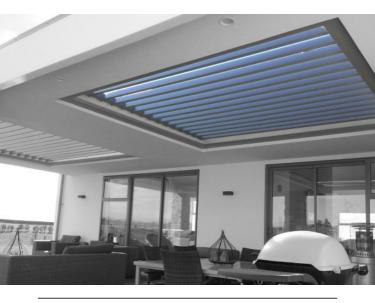

- Transform your outdoor space with a Louvre Solutions opening louvre roof.
- Create and customise it into a liveable and usable area.
- Control the environment at your fingertips.

For more information, contact:

Products include...

- Opening louvre roof (motorised)
- Elliptical sun louvres
- Privacy and security screens
- Gates
- Fences
- · Chimney cowls
- Bracket fixed/end fixed louvres
- Vertical sun shade